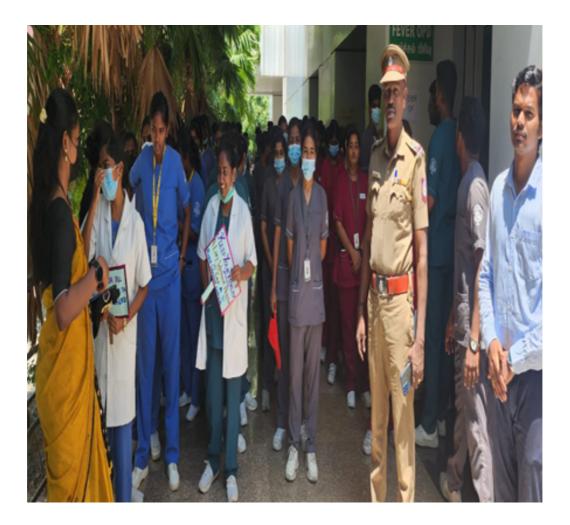

## RALLY

The Department of Pharmacy Practice, School of Pharmaceutical Sciences Vels Institute of Science Technology and Advanced Studies, along with the Students of Pharm.D IIIrd, IV th, V th & VIth organized an Awareness rally on account of World Health Day 2023 to emphasize the theme "HEALTH FOR ALL" in collaboration with ESI hospital Ayanavaram. Dr.Kalpana Kandasamy gave the chief guest address to the students on the theme Health for all and a take home message "Say No to Smoking". The Rally was inaugurated by the Resident Medical Officer Dr. Kalpana Kandasamy, Dr. K. Karthickeyan Professor and Head Department of Pharmacy Practice and Sub- Inspectors of K2 Police station Ayanavaram. Matron and Grade 2 Nurses also joined the rally. Dr. J. Jacintha Sharon Daniel, Dr. E. M. Neena Priyamalar and Dr. M. Dheenadhayalan, Assistant Professors of Department of Pharmacy Practice organized the rally. Around 100-120 students participated in the rally that covered Medavakkam tank road and Venkatesapuram Colony.