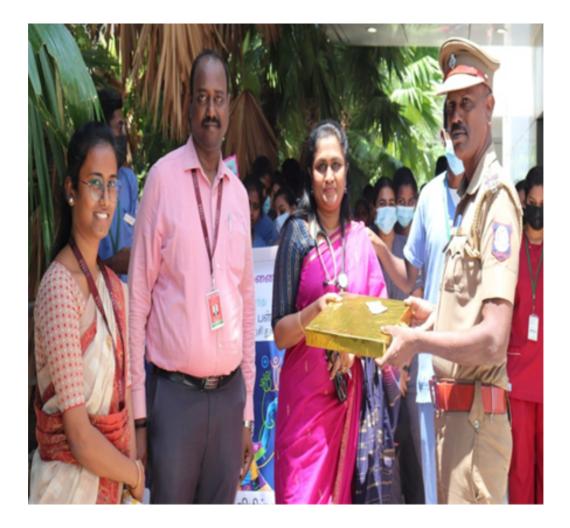

## RALLY

The Department of Pharmacy Practice, School of Pharmaceutical Sciences Vels Institute of Science Technology and Advanced Studies, along with the Students of Pharm.D IIIrd, IV th, V th & VIth organized an Awareness rally on account of World Health Day 2023 to emphasize the theme "HEALTH FOR ALL" in collaboration with ESI hospital Ayanavaram. Dr.Kalpana Kandasamy gave the chief guest address to the students on the theme Health for all and a take home message "Say No to Smoking". The Rally was inaugurated by the Resident Medical Officer Dr. Kalpana Kandasamy, Dr. K. Karthickeyan Professor and Head Department of Pharmacy Practice and Sub- Inspectors of K2 Police station Ayanavaram. Matron and Grade 2 Nurses also joined the rally. Dr. J. Jacintha Sharon Daniel, Dr. E. M. Neena Priyamalar and Dr. M. Dheenadhayalan, Assistant Professors of Department of Pharmacy Practice organized the rally. Around 100-120 students participated in the rally that covered Medavakkam tank road and Venkatesapuram Colony.