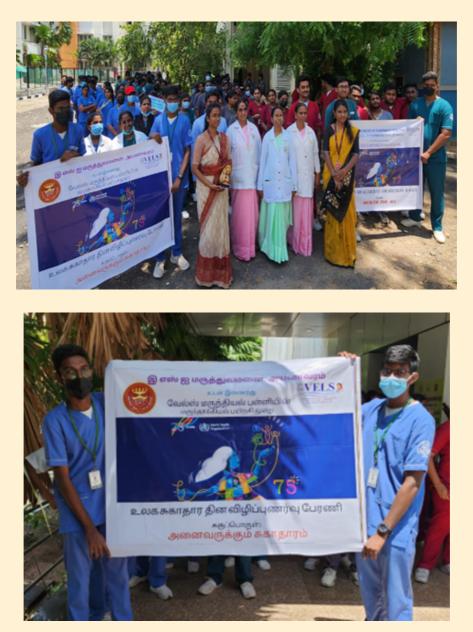

## RALLY

The Department of Pharmacy Practice, School of Pharmaceutical Sciences Vels Institute of Science Technology and Advanced Studies, along with the Students of Pharm.D IIIrd, IV th, V th & VIth organized an Awareness rally on account of World Health Day 2023 to emphasize the theme "HEALTH FOR ALL" in collaboration with ESI hospital Ayanavaram. Dr.Kalpana Kandasamy gave the chief guest address to the students on the theme Health for all and a take home message "Say No to Smoking". The Rally was inaugurated by the Resident Medical Officer Dr. Kalpana Kandasamy, Dr. K. Karthickeyan Professor and Head Department of Pharmacy Practice and Sub- Inspectors of K2 Police station Ayanavaram. Matron and Grade 2 Nurses also joined the rally. Dr. J. Jacintha Sharon Daniel, Dr. E. M. Neena Priyamalar and Dr. M. Dheenadhayalan, Assistant Professors of Department of Pharmacy Practice organized the rally. Around 100-120 students participated in the rally that covered Medavakkam tank road and Venkatesapuram Colony.